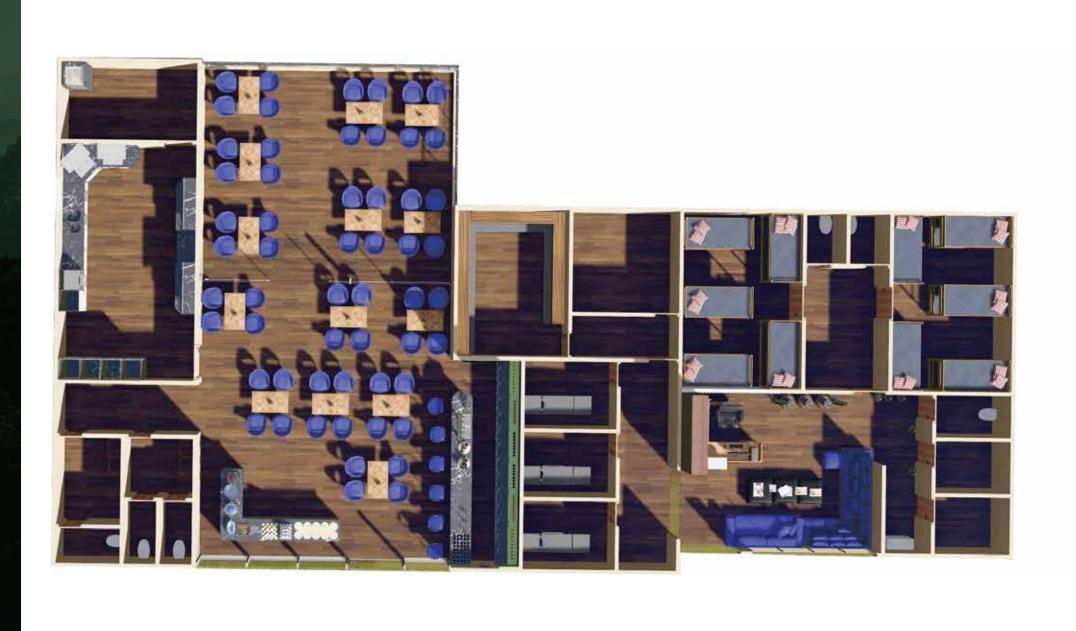

ide a luxurious and cozy living space while harmonizing with the natural surroundings.



## Proximity



10 mins BIRD SANCTUARY



30 mins NAINITAL LAKE



40 mins
JIM CORBETT
(in future)



Connected to NEEM KAROLI BABA ASHRAM, NAINITAL

Well Connected to Delhi - Pangot 6 hours drive, in future 3.5 hours











## Personal Bonfire







## Amenities & Features

Garg Residency's cottage project in Pangot offers an array of amenities and features to enhance the living experience. Some of the key highlights include:



Court

Internet

taurant Power Backup

## Explore the Best of Nature at Bird Sanctuary



## Unveil the Breathtaking Beauty of Local Gem



Kilbury Bird Sanctuary



China Peak Trek



Kunjkharak Forest Rest House



Waterfall Trek



Brahmasthali Trek



# Admin Block











# Studio Cottage Layout



## Studio Cottage

SIZE - 60 SQ. YD.







# Premium Cottage Layout



## 2 BHK Premium Cottage

SIZE - 120 SQ. YD.



**GROUND FLOOR** 

## 2 BHK Premium Cottage

SIZE - 120 SQ. YD.



FIRST FLOOR







# Executive Cottage Layout



## 3 BHK Executive Cottage

size - 150 SQ. YD.



**GROUND FLOOR** 

## 3 BHK Executive Cottage

SIZE - 150 SQ. YD.



FIRST FLOOR







## Payment Plan

#### UNIT ALLOTMENT ON FIRST COME FIRST SERVE BASIS

Flexible Payment Plan

30:30:30:10
Construction-Linked Plan (CLP)

90:10

(Special Discount on this Payment Plan)

**EXPECTED POSSESSION MARCH 2026** 

**Booking amount 5 lacs\* only** 

### Revenue & Profits

9 YEARS LEASE AGREEMENT



# Site Layout Plan