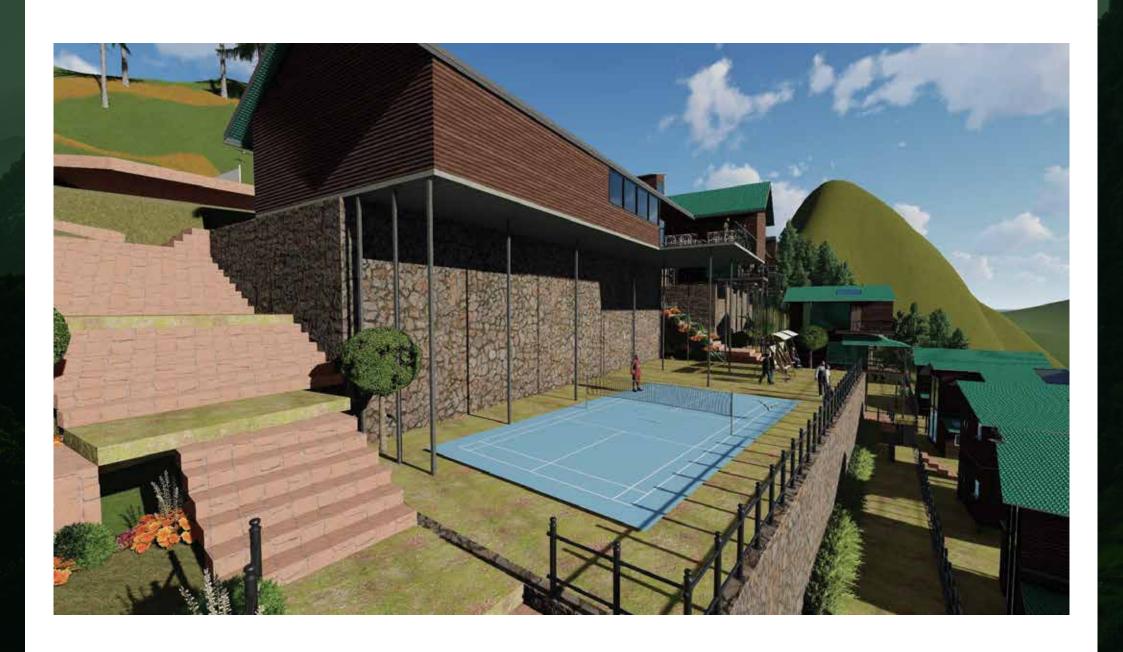

## Amenities & Features

Garg Residency's cottage project in Pangot offers an array of amenities and features to enhance the living experience. Some of the key highlights include:

Court

Internet

taurant Power Backup