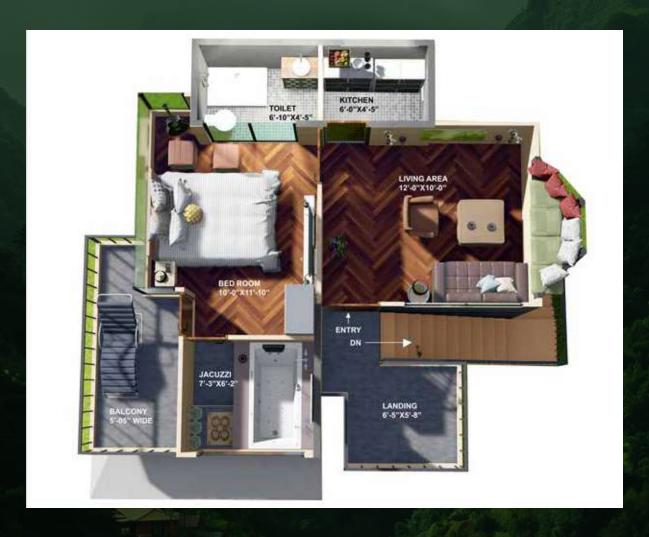

## 2 BHK Premium Cottage

SIZE - 120 SQ. YD.

FIRST FLOOR

## 3 BHK Executive Cottage

SIZE - 150 SQ. YD.

FIRST FLOOR