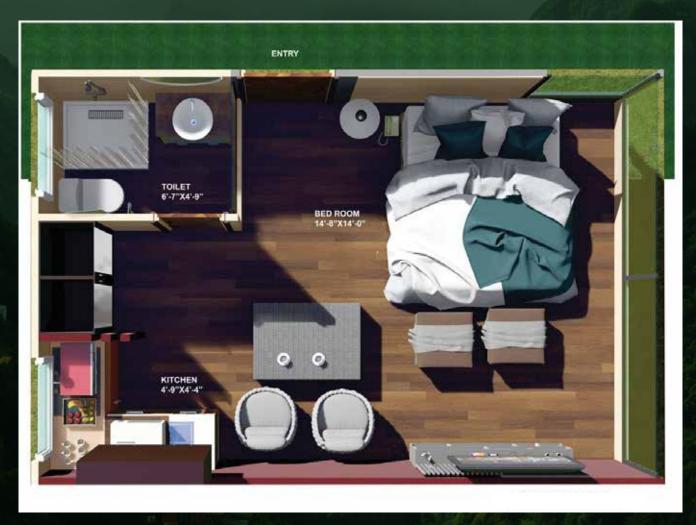

rroundings.



## Proximity



10 mins BIRD SANCTUARY



30 mins NAINITAL LAKE



40 mins
JIM CORBETT
(in future)



Connected to NEEM KAROLI BABA ASHRAM, NAINITAL

Well Connected to Delhi - Pangot 6 hours drive, in future 3.5 hours











## Personal Bonfire







## Amenities & Features

Garg Residency's cottage project in Pangot offers an array of amenities and features to enhance the living experience. Some of the key highlights include:



Court

Internet

taurant Power Backup

## Explore the Best of Nature at Bird Sanctuary



## Unveil the Breathtaking Beauty of Local Gem



Kilbury Bird Sanctuary



China Peak Trek



Kunjkharak Forest Rest House



Waterfall Trek



Brahmasthali Trek



# Admin Block











# Studio Cottage Layout



## Studio Cottage

SIZE - 60 SQ. YD.







# Premium Cottage Layout



## 2 BHK Premium Cottage

SIZE - 120 SQ. YD.



**GROUND FLOOR** 

## 2 BHK Premium Cottage

SIZE - 120 SQ. YD.



FIRST FLOOR







# Executive Cottage Layout



## 3 BHK Executive Cottage

size - 150 SQ. YD.



**GROUND FLOOR** 

## 3 BHK Executive Cottage

SIZE - 150 SQ. YD.



FIRST FLOOR







## Payment Plan

#### UNIT ALLOTMENT ON FIRST COME FIRST SERVE BASIS

Flexible Payment Plan

30:30:30:10
Construction-Linked Plan (CLP)

90:10

(Special Discount on this Payment Plan)

**EXPECTED POSSESSION MARCH 2026** 

**Booking amount 5 lacs\* only** 

### Revenue & Profits

9 YEARS LEASE AGREEMENT



# Site Layout Plan