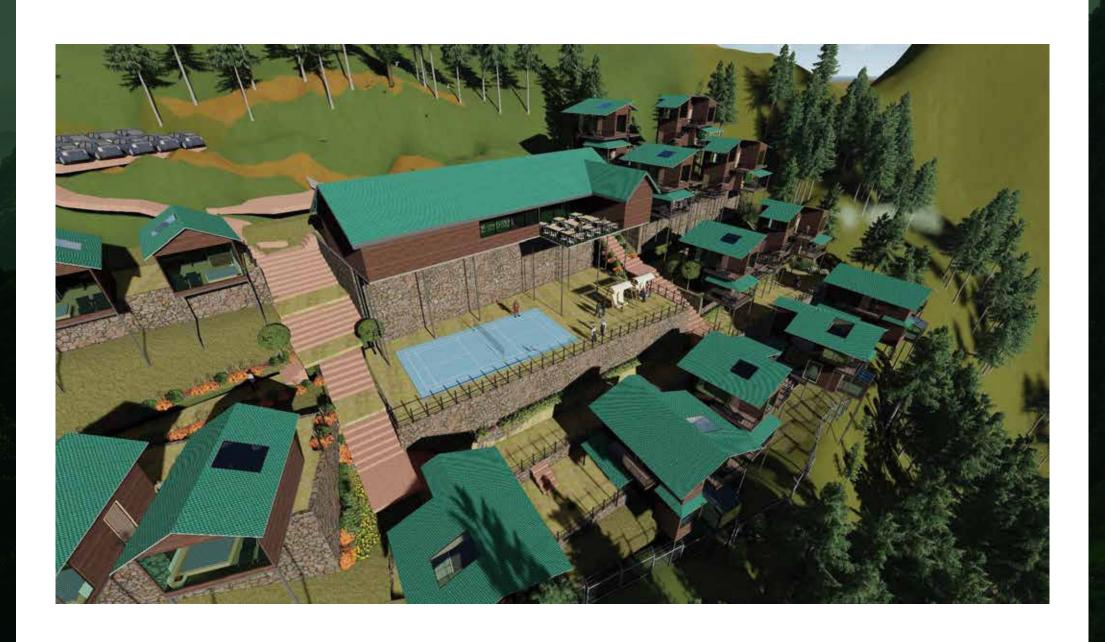

## Amenities & Features

Garg Residency's cottage project in Pangot offers an array of amenities and features to enhance the living experience. Some of the key highlights include:

Court

Internet

taurant Power Backup

# Admin Block