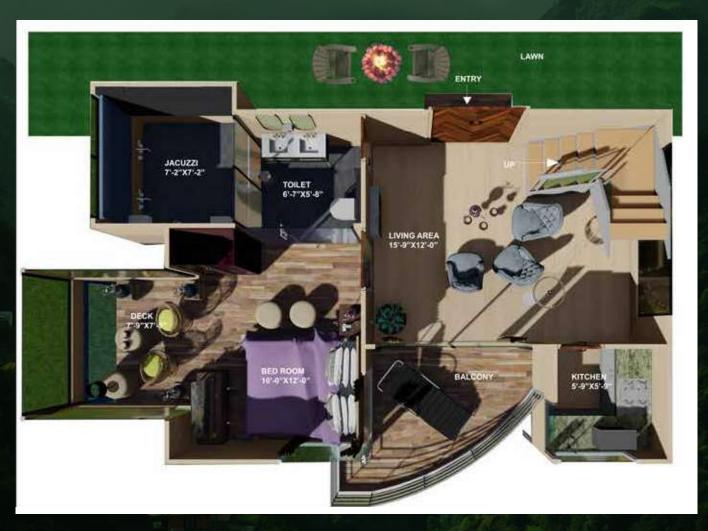

Personal Bonfire







## Amenities & Features

Garg Residency's cottage project in Pangot offers an array of amenities and features to enhance the living experience. Some of the key highlights include:



Court

Internet

taurant Power Backup

## Explore the Best of Nature at Bird Sanctuary



## Unveil the Breathtaking Beauty of Local Gem



Kilbury Bird Sanctuary



China Peak Trek



Kunjkharak Forest Rest House



Waterfall Trek



Brahmasthali Trek



# Admin Block











# Studio Cottage Layout



## Studio Cottage

SIZE - 60 SQ. YD.







# Premium Cottage Layout



## 2 BHK Premium Cottage

SIZE - 120 SQ. YD.



**GROUND FLOOR** 

## 2 BHK Premium Cottage

SIZE - 120 SQ. YD.



FIRST FLOOR







# Executive Cottage Layout



## 3 BHK Executive Cottage

size - 150 SQ. YD.



**GROUND FLOOR** 

## 3 BHK Executive Cottage

SIZE - 150 SQ. YD.



FIRST FLOOR







## Payment Plan

#### UNIT ALLOTMENT ON FIRST COME FIRST SERVE BASIS

Flexible Payment Plan

30:30:30:10
Construction-Linked Plan (CLP)

90:10

(Special Discount on this Payment Plan)

**EXPECTED POSSESSION MARCH 2026** 

**Booking amount 5 lacs\* only** 

### Revenue & Profits

9 YEARS LEASE AGREEMENT



# Site Layout Plan