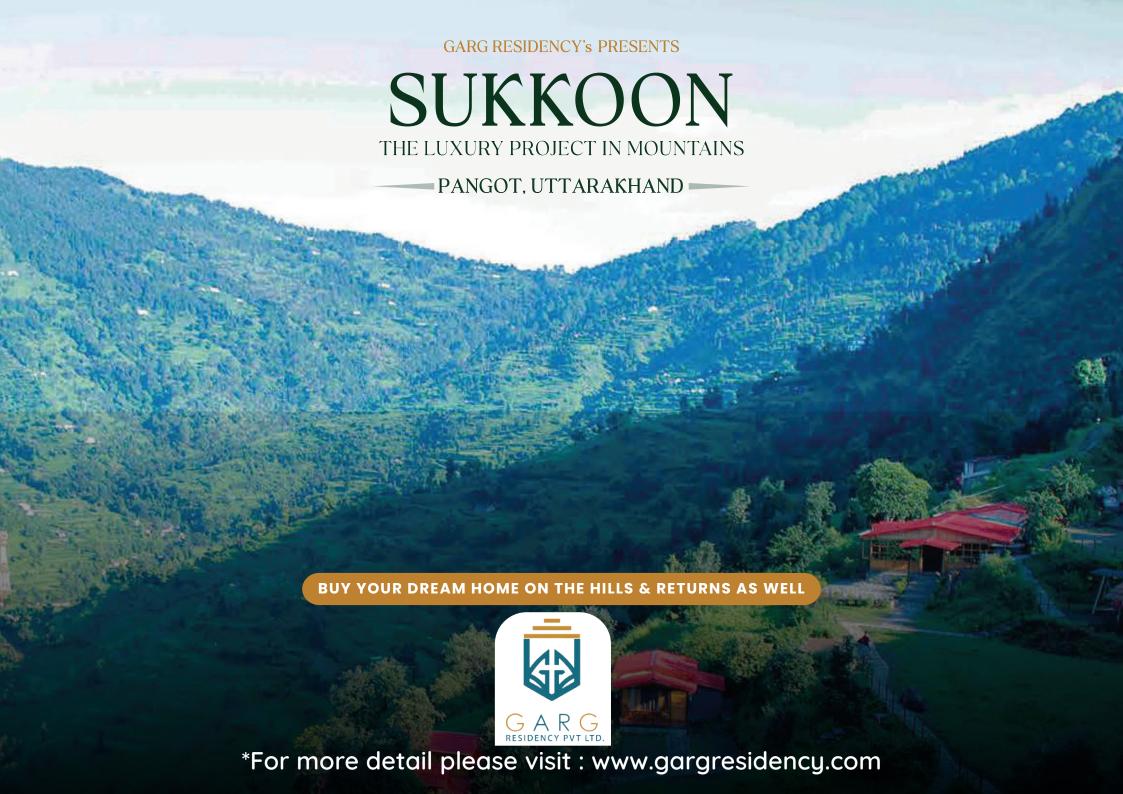

## SUKKOON

Located in the scenic village of Pangot, which is renowned for its lush greenery and breathtaking views of the Himalayan range, these cottages offer a perfect blend of modern comfort and rustic charm. Each cottage has been thoughtfully designed to provide a luxurious and cozy living space while harmonizing with the natural surroundings.