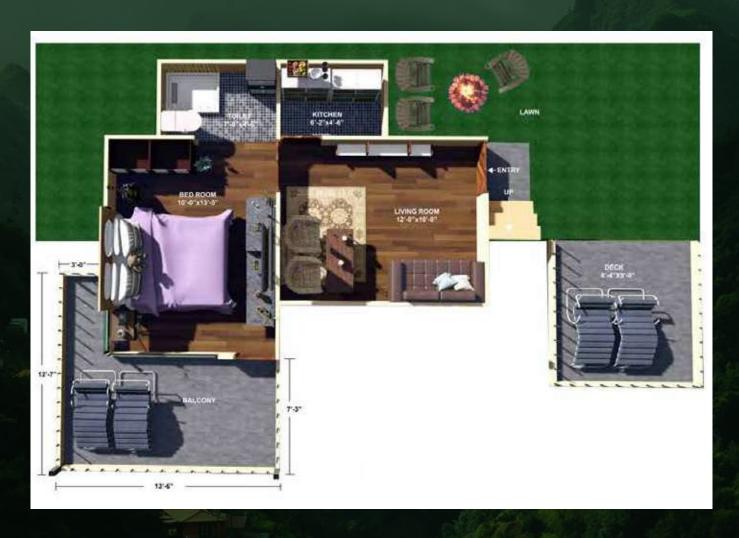

40 mins
JIM CORBETT
(in future)



Connected to NEEM KAROLI BABA ASHRAM, NAINITAL

Well Connected to Delhi - Pangot 6 hours drive, in future 3.5 hours











## Personal Bonfire







## Amenities & Features

Garg Residency's cottage project in Pangot offers an array of amenities and features to enhance the living experience. Some of the key highlights include:



Court

Internet

taurant Power Backup

## Explore the Best of Nature at Bird Sanctuary



## Unveil the Breathtaking Beauty of Local Gem



Kilbury Bird Sanctuary



China Peak Trek



Kunjkharak Forest Rest House



Waterfall Trek



Brahmasthali Trek



# Admin Block











# Studio Cottage Layout



## Studio Cottage

SIZE - 60 SQ. YD.







# Premium Cottage Layout



## 2 BHK Premium Cottage

SIZE - 120 SQ. YD.



**GROUND FLOOR** 

## 2 BHK Premium Cottage

SIZE - 120 SQ. YD.



FIRST FLOOR







# Executive Cottage Layout



## 3 BHK Executive Cottage

size - 150 SQ. YD.



**GROUND FLOOR** 

## 3 BHK Executive Cottage

SIZE - 150 SQ. YD.



FIRST FLOOR







## Payment Plan

#### UNIT ALLOTMENT ON FIRST COME FIRST SERVE BASIS

Flexible Payment Plan

30:30:30:10
Construction-Linked Plan (CLP)

90:10

(Special Discount on this Payment Plan)

**EXPECTED POSSESSION MARCH 2026** 

**Booking amount 5 lacs\* only** 

### Revenue & Profits

9 YEARS LEASE AGREEMENT



# Site Layout Plan