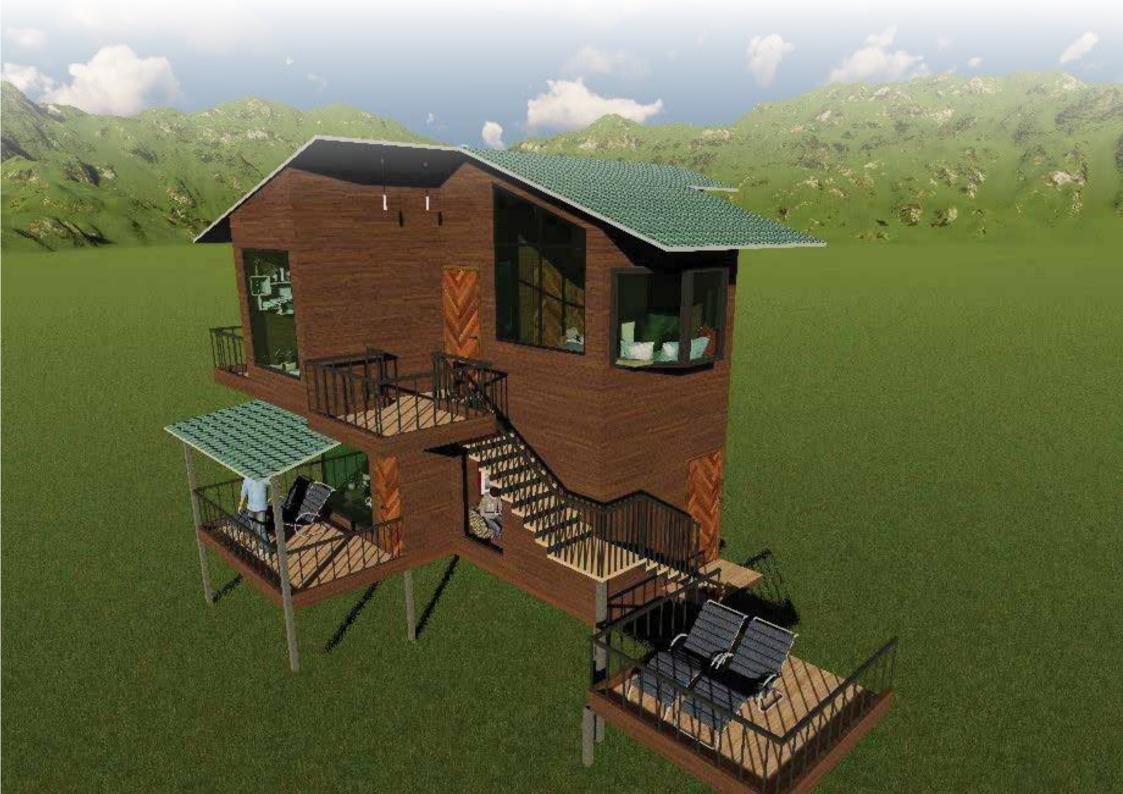

### FULLY FURNISHED LUXURY VILLA COTTAGE

Garg Residency is thrilled to announce its latest development project in Pangot, Uttarakhand - a collection of 23 luxury independent cottages featuring fully furnished luxury villa cottage. Nestled amidst the serene beauty of Uttarakhand's picturesque landscapes, this project aims to provide residents with an enchanting getaway experience.

Located in the scenic village of Pangot, which is renowned for its lush greenery and breathtaking views of the Himalayan range, these cottages offer a perfect blend of modern comfort and rustic charm. Each cottage has been thoughtfully designed to provide a luxurious and cozy living space while harmonizing with the natural surroundings.