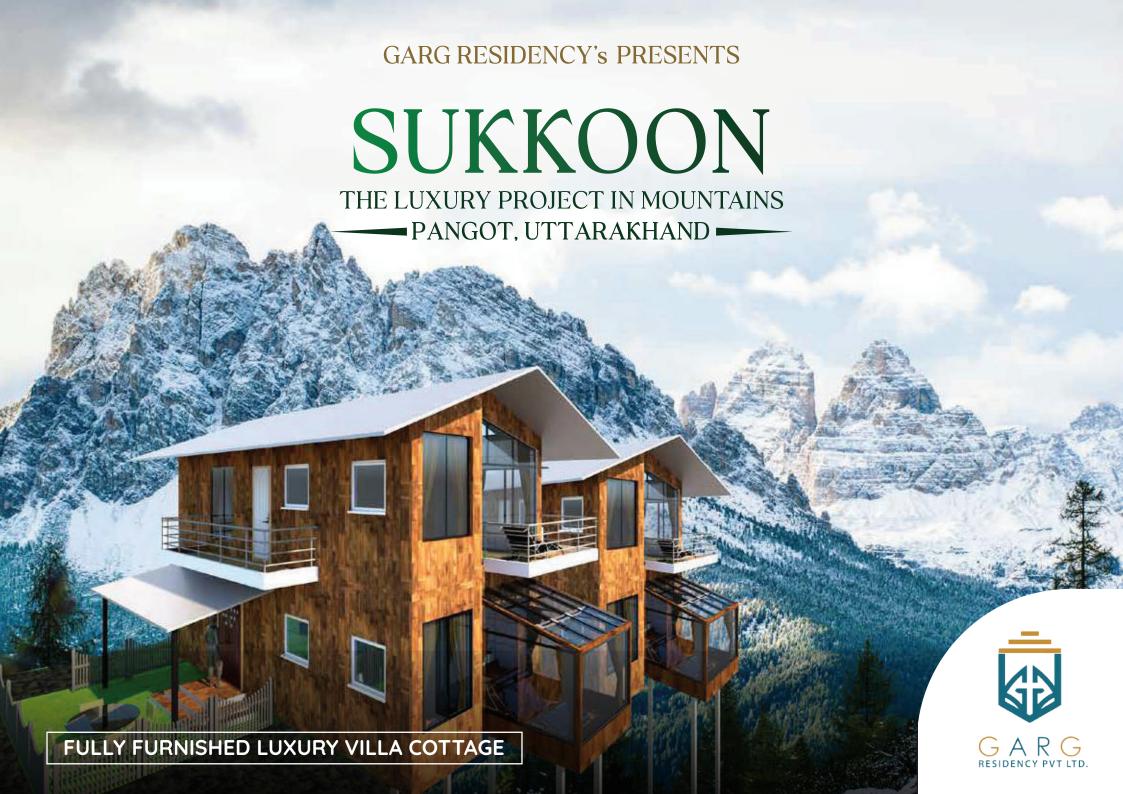

## SUKKOON

### FULLY FURNISHED LUXURY VILLA COTTAGE

Garg Residency is thrilled to announce its latest development project in Pangot, Uttarakhand - a collection of 23 luxury independent cottages featuring fully furnished luxury villa cottage. Nestled amidst the serene beauty of Uttarakhand's picturesque landscapes, this project aims to provide residents with an enchanting getaway experience.