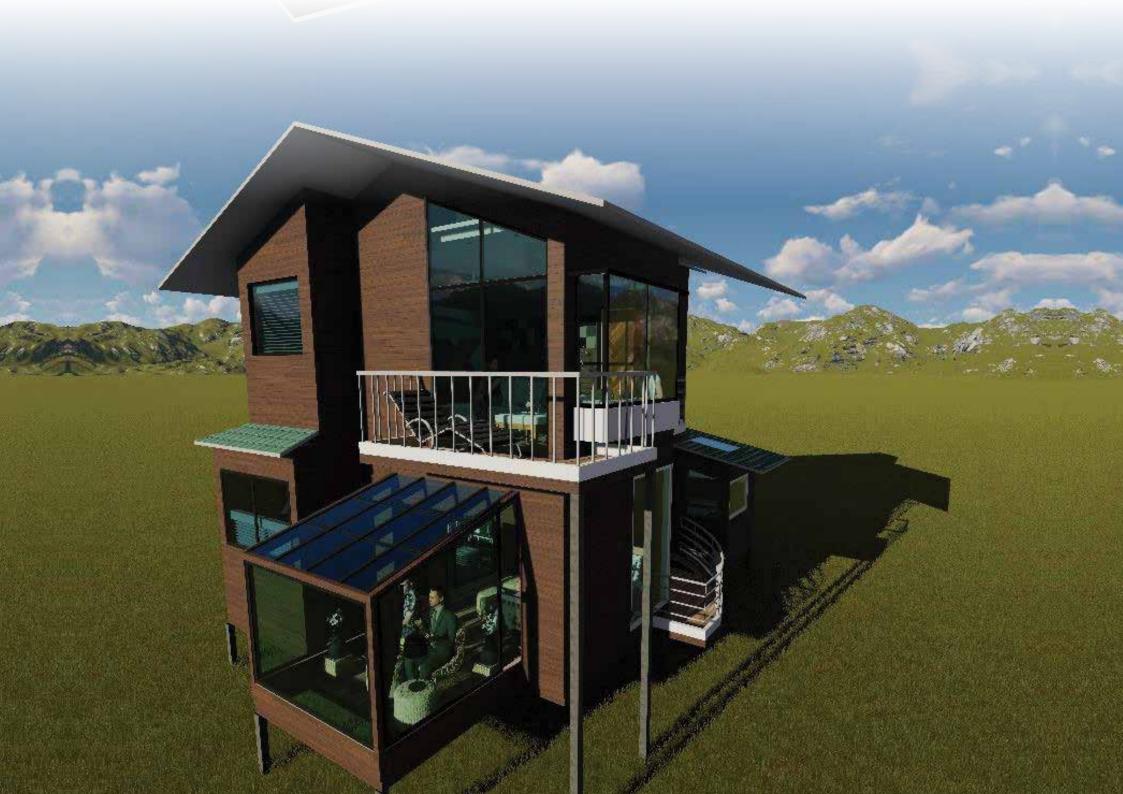

## 2 BHK Premium Cottage

SIZE - 120 SQ. YD.

**GROUND FLOOR** 

## 2 BHK Premium Cottage

SIZE - 120 SQ. YD.

FIRST FLOOR