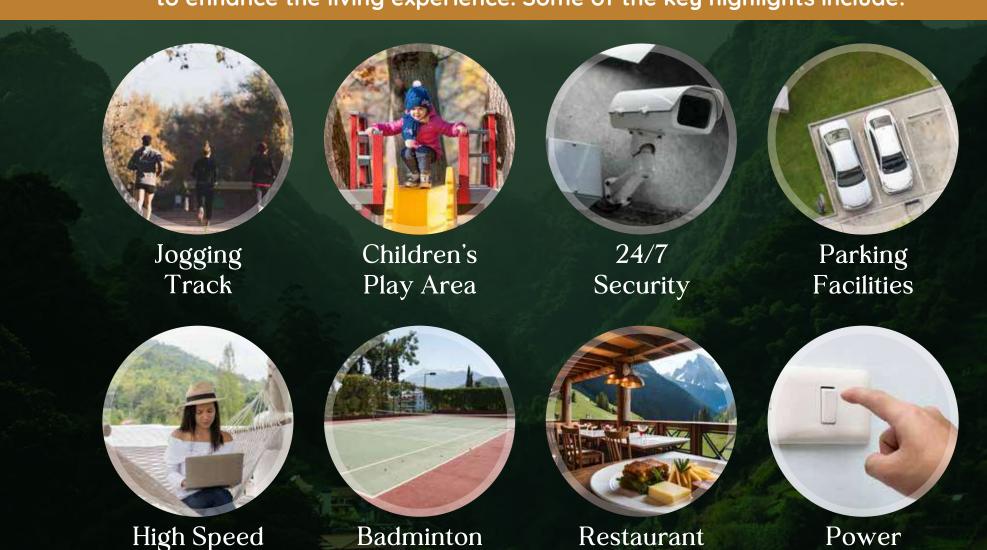

## Amenities & Features

Garg Residency's cottage project in Pangot offers an array of amenities and features to enhance the living experience. Some of the key highlights include:

Court

Internet

taurant Power Backup