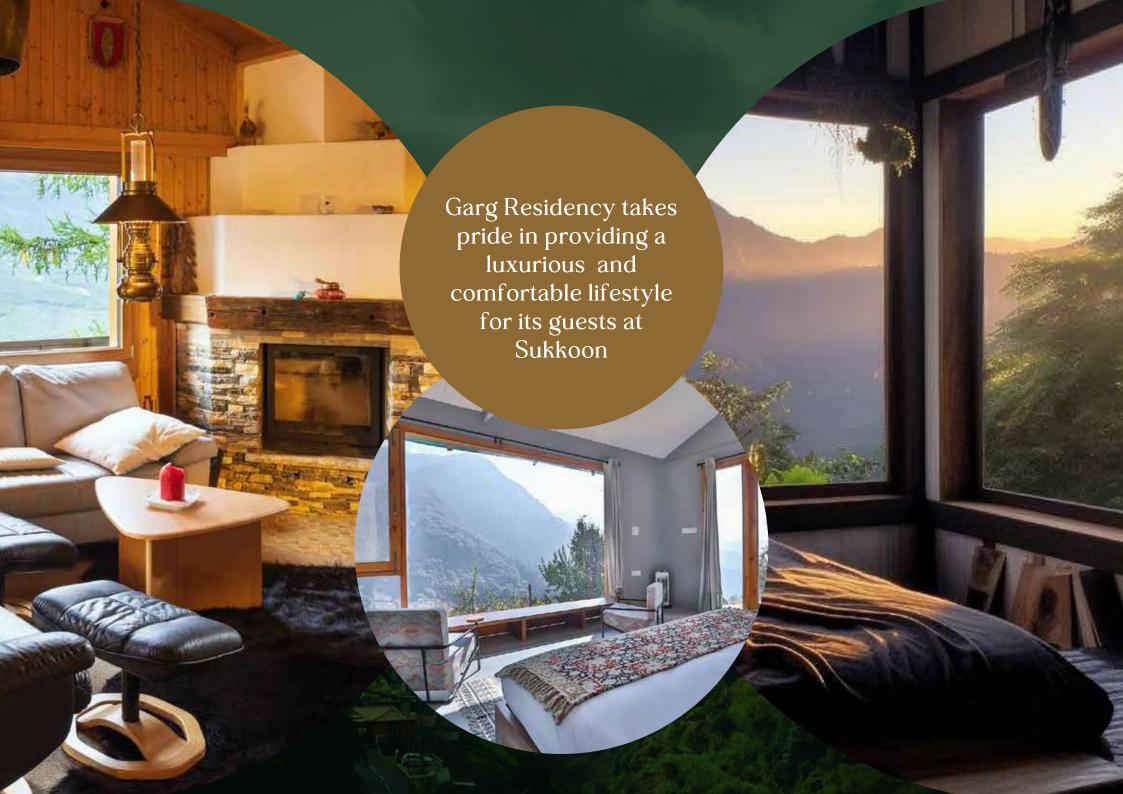

### FULLY FURNISHED LUXURY VILLA COTTAGE

Garg Residency is thrilled to announce its latest development project in Pangot, Uttarakhand - a collection of 23 luxury independent cottages featuring fully furnished luxury villa cottage. Nestled amidst the serene beauty of Uttarakhand's picturesque landscapes, this project aims to provide residents with an enchanting getaway experience.

Located in the scenic village of Pangot, which is renowned for its lush greenery and breathtaking views of the Himalayan range, these cottages offer a perfect blend of modern comfort and rustic charm. Each cottage has been thoughtfully designed to provide a luxurious and cozy living space while harmonizing with the natural surroundings.

## Amenities & Features

Garg Residency's cottage project in Pangot offers an array of amenities and features to enhance the living experience. Some of the key highlights include:

Court

Internet

taurant Power Backup