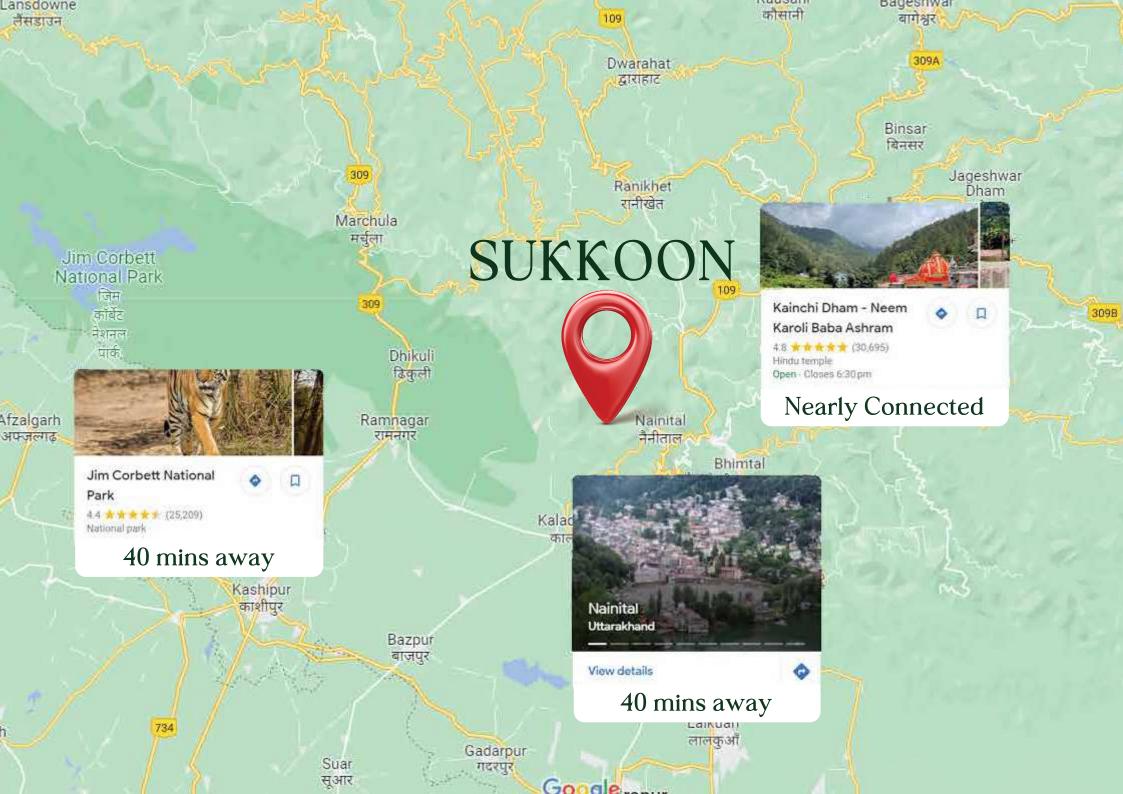

## Proximity

10 mins BIRD SANCTUARY

30 mins NAINITAL LAKE

40 mins
JIM CORBETT
(in future)

Connected to NEEM KAROLI BABA ASHRAM, NAINITAL

Well Connected to Delhi - Pangot 6 hours drive, in future 3.5 hours